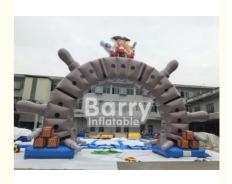

# Cartoon Giant Advertising Inflatable Entrance Arch For Promotion Event, Park

#### Cartoon Giant Advertising Inflatable Arches For Promotion Event, Park

#### Description:

Inflatable Arches are a versatile advertising solution, available in a variety of shapes and sizes ranging from 13ft to 50ft wide, suitable for marking the start finish line of athletics or racing events, or they can simply be used outside a business to promote a product or brand! Our bold, eye-catching designs stand out from a distance and will give your business or event maximum exposure. We of course offer a full printing service, and can screen or digitally print your arch to your exact requirements. As with most of our Inflatable products, we're happy to custom make an order to suit your exact size and color requirements.