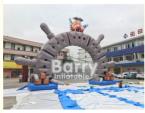

# Cartoon Giant Advertising Inflatable Entrance Arch For Promotion Event, Park

#### Cartoon Giant Advertising Inflatable Arches For Promotion Event, Park

#### Description:

Inflatable Arches are a versatile advertising solution, available in a variety of shapes and sizes ranging from 13ft to 50ft wide, suitable for marking the start finish line of athletics or racing events, or they can simply be used outside a business to promote a product or brand! Our bold, eye-catching designs stand out from a distance and will give your business or event maximum exposure. We of course offer a full printing service, and can screen or digitally print your arch to your exact requirements. As with most of our Inflatable products, we're happy to custom make an order to suit your exact size and color requirements.