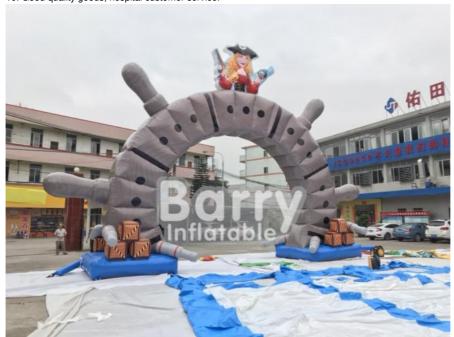

# Cartoon Giant Advertising Inflatable Entrance Arch For Promotion Event, Park

#### Cartoon Giant Advertising Inflatable Arches For Promotion Event, Park

#### Description:

Inflatable Arches are a versatile advertising solution, available in a variety of shapes and sizes ranging from 13ft to 50ft wide, suitable for marking the start finish line of athletics or racing events, or they can simply be used outside a business to promote a product or brand! Our bold, eye-catching designs stand out from a distance and will give your business or event maximum exposure. We of course offer a full printing service, and can screen or digitally print your arch to your exact requirements. As with most of our Inflatable products, we're happy to custom make an order to suit your exact size and color requirements.