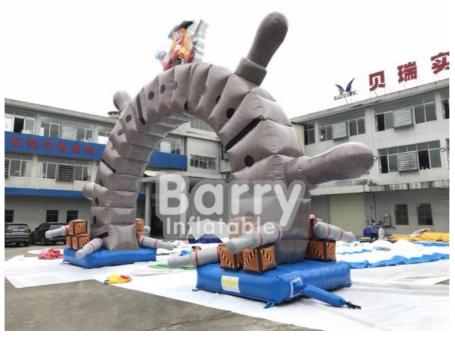

# Cartoon Giant Advertising Inflatable Entrance Arch For Promotion Event, Park

#### Cartoon Giant Advertising Inflatable Arches For Promotion Event, Park

#### Description:

Inflatable Arches are a versatile advertising solution, available in a variety of shapes and sizes ranging from 13ft to 50ft wide, suitable for marking the start finish line of athletics or racing events, or they can simply be used outside a business to promote a product or brand! Our bold, eye-catching designs stand out from a distance and will give your business or event maximum exposure. We of course offer a full printing service, and can screen or digitally print your arch to your exact requirements. As with most of our Inflatable products, we're happy to custom make an order to suit your exact size and color requirements.