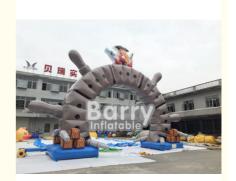

# Cartoon Giant Advertising Inflatable Entrance Arch For Promotion Event, Park

#### Cartoon Giant Advertising Inflatable Arches For Promotion Event, Park

#### Description:

Inflatable Arches are a versatile advertising solution, available in a variety of shapes and sizes ranging from 13ft to 50ft wide, suitable for marking the start finish line of athletics or racing events, or they can simply be used outside a business to promote a product or brand! Our bold, eye-catching designs stand out from a distance and will give your business or event maximum exposure. We of course offer a full printing service, and can screen or digitally print your arch to your exact requirements. As with most of our Inflatable products, we're happy to custom make an order to suit your exact size and color requirements.