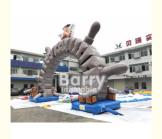

# Cartoon Giant Advertising Inflatable Entrance Arch For Promotion Event, Park

#### Cartoon Giant Advertising Inflatable Arches For Promotion Event, Park

#### Description:

Inflatable Arches are a versatile advertising solution, available in a variety of shapes and sizes ranging from 13ft to 50ft wide, suitable for marking the start finish line of athletics or racing events, or they can simply be used outside a business to promote a product or brand! Our bold, eye-catching designs stand out from a distance and will give your business or event maximum exposure. We of course offer a full printing service, and can screen or digitally print your arch to your exact requirements. As with most of our Inflatable products, we're happy to custom make an order to suit your exact size and color requirements.