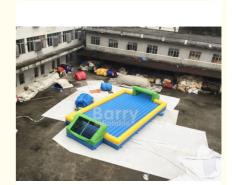

# Door Close To Door Outdoor Inflatable Soap Football Arena, Inflatable Water Football Pitch With Bottom

## **Product Specification**

• Size: 15x6.7m

Material: 0.6mm PVC Tarpaulin

Accessory: CE/UL Blower And Repair Material

Color: Green And Blue

Payment: T/T, Paypal, Western Union

• Leading Time: 7-15 Working Days

# **Product Description**

Door Close to Door Outdoor Inflatable Soap Football Arena , Inflatable Sports Games Water Football Pitch with Rottom

| Ρ       | Soccer Arena                                                                           |
|---------|----------------------------------------------------------------------------------------|
| ro      |                                                                                        |
| d       |                                                                                        |
| u       |                                                                                        |
| ct      |                                                                                        |
| n       |                                                                                        |
| а       |                                                                                        |
| m       |                                                                                        |
| e:      |                                                                                        |
| Si      | 15*6.7M                                                                                |
| Z       |                                                                                        |
| e:      |                                                                                        |
|         | 0.6mm PVC                                                                              |
| at      |                                                                                        |
| er      |                                                                                        |
| ia      |                                                                                        |
| l:      |                                                                                        |
| C       | blue,green(free customization for other color, please leave a message when you placing |
|         | order)                                                                                 |
| or      |                                                                                        |
| s:      | A 111                                                                                  |
|         | Avalable                                                                               |
| 0       |                                                                                        |
| g       |                                                                                        |
| 0       |                                                                                        |
| pr      |                                                                                        |
| in      |                                                                                        |
| ti      |                                                                                        |
| n       |                                                                                        |
| g       |                                                                                        |
| :       | Depend on the cize                                                                     |
| ဝ<br>hi | Depend on the size                                                                     |
|         |                                                                                        |
| p<br>pi |                                                                                        |
| pi      |                                                                                        |
| n       |                                                                                        |
| g<br>C  |                                                                                        |
|         |                                                                                        |
| o<br>st |                                                                                        |
| 5ι<br>: |                                                                                        |
|         | bubble soccer, zorb ball, water ball,etc.                                              |
| s       | 2000 Cotton, Low Sail, Hater Sail, Ott.                                                |
| a       |                                                                                        |
| g       |                                                                                        |
| e:      |                                                                                        |
| Α       | none                                                                                   |
|         |                                                                                        |
| g<br>e  |                                                                                        |
| re      |                                                                                        |
| С       |                                                                                        |
| o       |                                                                                        |
| m       |                                                                                        |
| m       |                                                                                        |
| е       |                                                                                        |
| n       |                                                                                        |
| d       |                                                                                        |
| at      |                                                                                        |
| io      |                                                                                        |
| n       |                                                                                        |
| s:      |                                                                                        |
| _       | CE/SGS,ect                                                                             |
| er      | OL/040;000                                                                             |
| tif     |                                                                                        |
| ic      |                                                                                        |
| at      |                                                                                        |
| e       |                                                                                        |
| s:      |                                                                                        |
|         |                                                                                        |