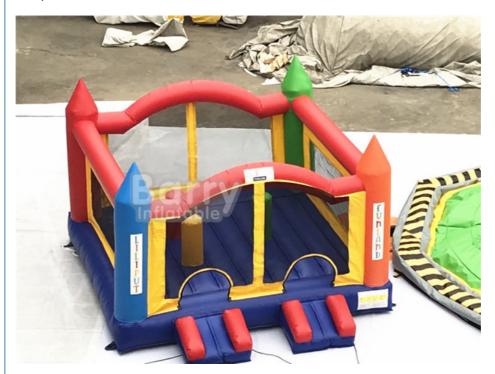

# Customized Size Blow Up Bouncy Castle / Inflatable Bouncer Playhouse

# **Product Specification**

Size: 5x4.5x4.3m Or CustomziedMaterial: 0.55mmPVC ,flame Restitant

Theme: ElephantPrice: Negotiated

• Certificates: CE,UL,BV,EN14960,EN71

• Application: Playground

Delivery Way: By Express, By Sea, By AirHighlight: blow up bounce houses,

#### Description:

Perfect for jumping and playing, the playhouse Jump is a great play gym for young kids to enjoy for hours on end. This colorful bouncer comes equipped with obstcles for kids .

size:4\*4M or customized material:plato 0.55mmpvc