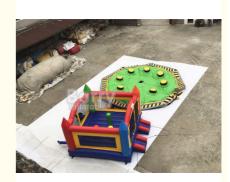

#### Description:

Perfect for jumping and playing, the playhouse Jump is a great play gym for young kids to enjoy for hours on end. This colorful bouncer comes equipped with obstcles for kids .

size:4\*4M or customized material:plato 0.55mmpvc

#### More pictures:

**Guangzhou Barry Industrial Co., Ltd** 

+86-18988930803

burt@inflatableschina.cn

inflatables-toy.com

No.3A07, Fanghua Road, Xinghangguoji Renhe Town, Baiyun District, Guangzhou China