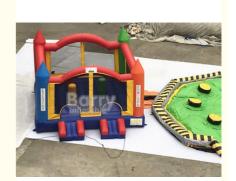

#### Description:

Perfect for jumping and playing, the playhouse Jump is a great play gym for young kids to enjoy for hours on end. This colorful bouncer comes equipped with obstcles for kids .

size:4\*4M or customized material:plato 0.55mmpvc

#### More pictures:

**Guangzhou Barry Industrial Co., Ltd** 

+86-18988930803

burt@inflatableschina.cn

inflatables-toy.com

No.3A07, Fanghua Road, Xinghangguoji Renhe Town, Baiyun District, Guangzhou China