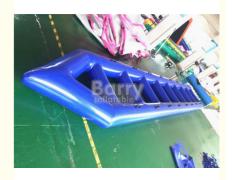

# PVC Water Park Blue Crazy Inflatable Water Flying Boat Environmental Protection

# **Basic Information**

Place of Origin: ChinaBrand Name: Barry

Certification: CE, EN14960, , SCT, EN71

Model Number: HBY-WT-025 Minimum Order Quantity: 1 Piece

• Price: USD100-600/Piece

Packaging Details: Product is packed by strong PVC bag and

carton for blower, pump and other

accessories

• Delivery Time: 7-15 Working Days

• Payment Terms: T/T, Paypal, Western Union

• Supply Ability: 500 Pices/Month



# **Product Specification**

Size: CustomizedMaterial: PVC Tarpaulin

Accessory: CE/UL Blower And Repair Material

• Color: Blue

• Leading Time: 7-15 Working Days

• Trade Term: FOB, CIF, CRF, EXW Price

• Highlight: water zorb balls, giant inflatable water toys



# **Product Description**

### Blue Crazy Inflatable Water Flying Boat on the Sea

### Advantages:

- 1,Our products are very fond of children, adults,widely sold in Europe, America, and Australia and so on.
- 2, Competitive priceand high quality.
- 3,Order quantity:Small quantity and mixed order are acceptable.
- 4, Design: as customized design.
- 5, Saving energy and environmental protection.
- 6, Size: as customers require.
- 7.14 years gold suppliers on alibaba.
- 8.,SGS&CE ,EN71certification.
- 9, Professional seales-teams work on with your orders.
- 10, Under the principle of "Quality First and Customer Fist".

### Specification:

| Material        | PVC                                                  |
|-----------------|------------------------------------------------------|
| S