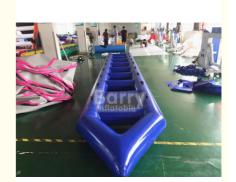

# PVC Water Park Blue Crazy Inflatable Water Flying Boat Environmental Protection

# **Basic Information**

Place of Origin: ChinaBrand Name: Barry

Certification: CE, EN14960, , SCT, EN71

Model Number: HBY-WT-025 Minimum Order Quantity: 1 Piece

• Price: USD100-600/Piece

Packaging Details: Product is packed by strong PVC bag and

carton for blower, pump and other

accessories

• Delivery Time: 7-15 Working Days

• Payment Terms: T/T, Paypal, Western Union

• Supply Ability: 500 Pices/Month



# **Product Specification**

Size: CustomizedMaterial: PVC Tarpaulin

Accessory: CE/UL Blower And Repair Material

• Color: Blue

• Leading Time: 7-15 Working Days

• Trade Term: FOB, CIF, CRF, EXW Price

• Highlight: water zorb balls, giant inflatable water toys



# **Product Description**

### Blue Crazy Inflatable Water Flying Boat on the Sea

### Advantages:

- 1,Our products are very fond of children, adults,widely sold in Europe, America, and Australia and so on.
- 2, Competitive priceand high quality.
- 3,Order quantity:Small quantity and mixed order are acceptable.
- 4, Design: as customized design.
- 5, Saving energy and environmental protection.
- 6, Size: as customers require.
- 7.14 years gold suppliers on alibaba.
- 8.,SGS&CE ,EN71certification.
- 9, Professional seales-tea