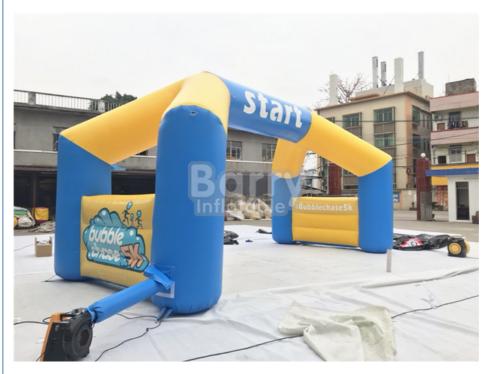

# Inflatable Entrance Or Exit

#### **Custom Inflatable Arches for a Memorable Entrance or Exit**

#### **Descriptions:**

Large custom inflatable arches are a dramatic way to mark entrances or exits to foot races, bike races, concerts, fairs and sporting events. Smack your logo and colors on the inflatable arch, and your brand instantly becomes the focal point at any

Whether you need an arch that spans a narrow street, a wide avenue or an outdoor concert area, our expert team of designers can design an inflatable arch to meet your needs. Like all Barry products, our inflatable arches are designed with durability in mind, so that you can use them repeatedly without any decline in how the arch looks or functions.

#### Quick details:

- 1, Description:inflatable advertising leds arch
- 2, Type: arch
- 3, Size: custom made
- 4, Material: 210D PVC coated oxford fabric
- 5, Color: blue or customized
- 6, Logos printing: Yes
- 7, Workmanship: sewn
- 8, Features: lighting
- 9, Guarantee: with 6 months warranty