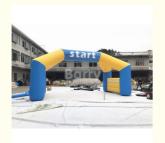

#### **Custom Inflatable Arches for a Memorable Entrance or Exit**

#### **Descriptions:**

Large custom inflatable arches are a dramatic way to mark entrances or exits to foot races, bike races, concerts, fairs and sporting events. Smack your logo and colors on the inflatable arch, and your brand instantly becomes the focal point at any

Whether you need an arch that spans a narrow street, a wide avenue or an outdoor concert area, our expert team of designers can design an inflatable arch to meet your needs. Like all Barry products, our inflatable arches are designed with durability in mind, so that you can use them repeatedly without any decline in how the arch looks or functions.