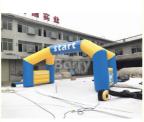

#### **Custom Inflatable Arches for a Memorable Entrance or Exit**

#### **Descriptions:**

Large custom inflatable arches are a dramatic way to mark entrances or exits to foot races, bike races, concerts, fairs and sporting events. Smack your logo and colors on the inflatable arch, and your brand instantly becomes the focal point at any

Whether you need an arch that spans a narrow street, a wide avenue or an outdoor concert area, our expert team of designers can design an inflatable arch to meet your needs. Like all Barry products, our inflatable arches are designed with durability in mind, so that you can use them repeatedly without any decline in how the arch looks or functions.