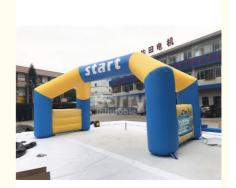

#### **Custom Inflatable Arches for a Memorable Entrance or Exit**

#### **Descriptions:**

Large custom inflatable arches are a dramatic way to mark entrances or exits to foot races, bike races, concerts, fairs and sporting events. Smack your logo and colors on the inflatable arch, and your brand instantly becomes the focal point at any

Whether you need an arch that spans a narrow street, a wide avenue or an outdoor concert area, our expert team of designers can design an inflatable arch to meet your needs. Like all Barry products, our inflatable arches are designed with durability in mind, so that you can use them repeatedly without any decline in how the arch looks or functions.