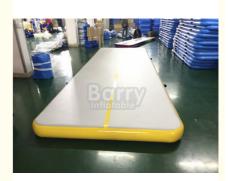

# 3m 4m 5m 6m 7m 8m 9m 10m 12m 15m 16m 17m 18m 20m Inflatable Tumble **Track With Air Pump**

# **Product Specification**

- Size:
- Thickness:

• Application:

• Material:

Color:

• Price: Accessory:

• Highlight:

3x1x0.1m Or Customized 10cm,20cm,30cm