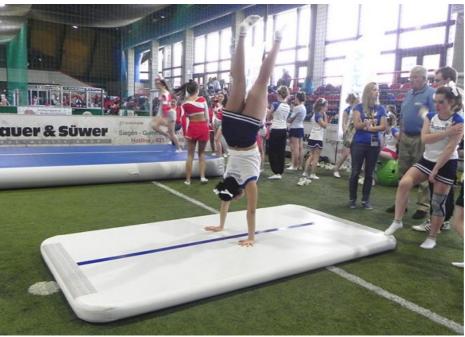

### Product features:

1. Completely assurance

Our structures work with good sewing technic, they are 100% strong. They require the constant use of an electric compressor, and therefore need to be connected to an electric socket or to a generator.

2. Easy of Use

Ten minutes are all that is required to inflate our modules with a CE/UL pump. This time is greatly reduced by the use of 780W electric pump. It is of course possible to inflate them in the traditional way, by using a mains voltage pump. Our products eliminate problems with interlocking tents together, creating multiple rooms and any problems with assembly instructions.

3. Safety of use increased

Our structures do not have rigid element. This ensures the best security for prensent material assets and people.