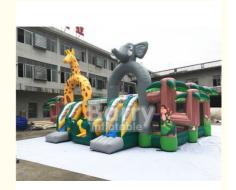

#### Quality-assured Animal World Large Children Inflatable Toddler Playground ,Indoor Inflatable Fun City

#### Introduction:

This holiday beach inflatable fun city is one of our most popular toy among the kids, which combine the bouncy house and climbs and slide, kids can jump on the bouncy house and then climb to the top and then slide down with friends together. And there also all kinds of animal modle with the fun city design offer more fun for kids. We believe that will sure bring much happiness for kids and also their family.