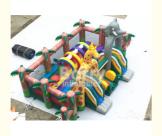

#### Quality-assured Animal World Large Children Inflatable Toddler Playground ,Indoor Inflatable Fun City

#### Introduction:

This holiday beach inflatable fun city is one of our most popular toy among the kids, which combine the bouncy house and climbs and slide, kids can jump on the bouncy house and then climb to the top and then slide down with friends together. And there also all kinds of animal modle with the fun city design offer more fun for kids. We believe that will sure bring much happiness for kids and also their family.