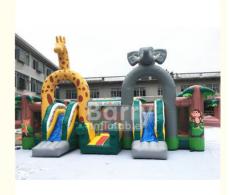

#### Quality-assured Animal World Large Children Inflatable Toddler Playground ,Indoor Inflatable Fun City

#### Introduction:

This holiday beach inflatable fun city is one of our most popular toy among the kids, which combine the bouncy house and climbs and slide, kids can jump on the bouncy house and then climb to the top and then slide down with friends together. And there also all kinds of animal modle with the fun city design offer more fun for kids. We believe that will sure bring much happiness for kids and also their family.