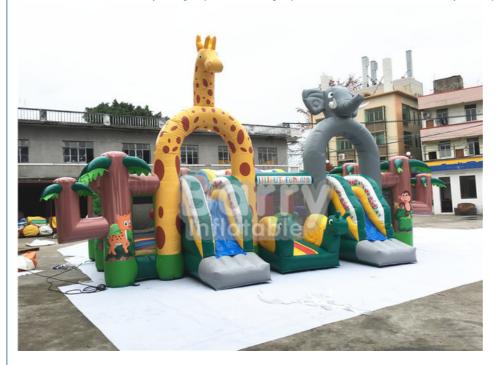

#### Quality-assured Animal World Large Children Inflatable Toddler Playground ,Indoor Inflatable Fun City

#### Introduction:

This holiday beach inflatable fun city is one of our most popular toy among the kids, which combine the bouncy house and climbs and slide, kids can jump on the bouncy house and then climb to the top and then slide down with friends together. And there also all kinds of animal modle with the fun city design offer more fun for kids. We believe that will sure bring much happiness for kids and also their family.