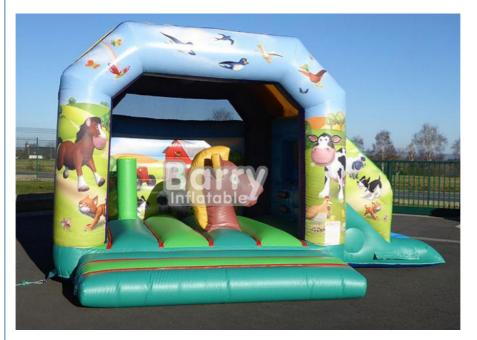

# **Commercial Children Inflatable Farm Theme Bounce House Combo With Slide** For Kids

贝瑞实业

I I I I I I I I

### Commercial Children Inflatable Farm Theme Bounce House Combo With Slide For Kids

### Type: Farm Inflatable combo

We accumulate a lot of new and nice and great inflatable castles, vivid images and colorful designs for different aged players. We have a lot of different styles, likeinflatable bouncy castle, jumping

#### Description:

| Item        | Inflatable Bouncy Combo                     |
|-------------|---------------------------------------------|
| Brand       | Barry                                       |
| Size        | 4 x 5,5 x 3,3 m or Customized               |
| Color       | Blue or customized                          |
| Material    | PVC tarpaulin                               |
| Packing     | PVC bags for inflatable, carton for blowers |
| Lead Time   | 7-15 working days                           |
| Shipping    | By air / by express / by sea                |
| Warranty    | Yes                                         |
| Accessory   | Blower, pump and repair material            |
| Certificate | CE, EN14960, , SCT, EN71                    |
| Printing    | Logo printing available                     |
| Application | Personal use, rental and events             |
| Capacity    | 1-3 persons                                 |