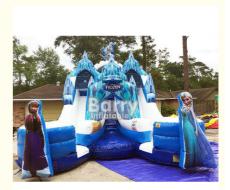

#### **Description:**

Have a magical time with your favorite Disney characters, Anna and Elsa, on the new Frozen Double Slide! This magnificent inflatable ice castle features a climbing ladder down

the center isle and dual slides on either side for double the fun. Perfect for entertaining kids of all ages, the double slide can be used dry any time of year. But during those hot

Houston months, this inflatable becomes especially magical by transforming into an out-of-this-world waterslide with the simple addition of a water hose. Regardless of whether

you use the slides wet or dry, your guests will love racing each other down the dual lanes. Make any occasion a special occasion with this truly memorable party rental.

#### **Additional Information**

Size 21ft L X 19ft X 17ft H Power 2 Outlet(s) Operators 1 Adult Supervision Required Brand The Walt Disney Company Setup Indoor/Outdoor

#### Features

Frozen Themed Licenced by Disney Fun for All Ages Double Slides Great Wet or Dry