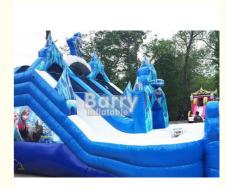

#### **Description:**

Have a magical time with your favorite Disney characters, Anna and Elsa, on the new Frozen Double Slide! This magnificent inflatable ice castle features a climbing ladder down

the center isle and dual slides on either side for double the fun. Perfect for entertaining kids of all ages, the double slide can be used dry any time of year. But during those hot

Houston months, this inflatable becomes especially magical by transforming into an out-of-this-world waterslide with the simple addition of a water hose. Regardless of whether

you use the slides wet or dry, your guests will love racing each other down the dual lanes. Make any occasion a special occasion with this truly memorable party rental.

#### **Additional Information**

Size 21ft L X 19ft X 17ft H Power 2 Outlet(s) Operators 1 Adult Supervision Required Brand The Walt Disney Company Setup Indoor/Outdoor

#### Features

Frozen Themed Licenced by Disney Fun for All Ages Double Slides Great Wet or Dry