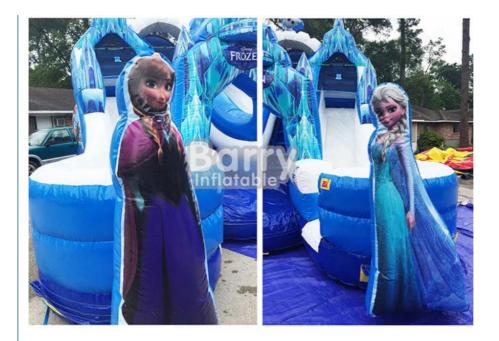

#### **Description:**

Have a magical time with your favorite Disney characters, Anna and Elsa, on the new Frozen Double Slide! This magnificent inflatable ice castle features a climbing ladder down

the center isle and dual slides on either side for double the fun. Perfect for entertaining kids of all ages, the double slide can be used dry any time of year. But during those hot

Houston months, this inflatable becomes especially magical by transforming into an out-of-this-world waterslide with the simple addition of a water hose. Regardless of whether

you use the slides wet or dry, your guests will love racing each other down the dual lanes. Make any occasion a special occasion with this truly memorable party rental.

#### **Additional Information**

Size 21ft L X 19ft X 17ft H Power 2 Outlet(s) Operators 1 Adult Supervision Required Brand The Walt Disney Company Setup Indoor/Outdoor

#### Features

Frozen Themed Licenced by Disney Fun for All Ages Double Slides Great Wet or Dry