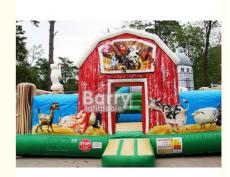

## **Product Description**

Outdoor Playground Toddler Jump House Giant Farmyard Inflatable Toddler Playground With Beautiful Logo Printing Farmyard Inflatable Obstacle Course:

The Farmyard Toddler Obstacle gives you the joy of living in the country in one extraordinary bounce house! This moonwalk features all of your favorite barnyard animals: a horse,

cow, pig, sheep, and many more! Enter in through the rustic red barn door, and enjoy all kinds of barnyard sights inside. Along with all the cute animal friends, there is an inflatable

silo in the back and a great green tractor slide to bring the farm to life for your little ones! Surrounded by a mesh netted fence for safety and easy supervising, the Farmyard Toddler

Obstacle is one of the best inflatables for small children of any age. If you love the country, you will love the Farmyard Toddler

#### Feature:

Toddler obstacle inflatable with a horse, cow, pig, sheep, and other farm animal favorites!

Designed for children ages 2-6.

Crawl, weave, or push through the pop-out obstacles.

Includes a green tractor slide for more farm fun!