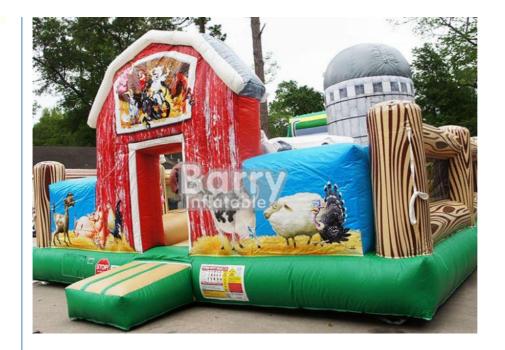

## **Product Description**

Outdoor Playground Toddler Jump House Giant Farmyard Inflatable Toddler Playground With Beautiful Logo Printing Farmyard Inflatable Obstacle Course:

The Farmyard Toddler Obstacle gives you the joy of living in the country in one extraordinary bounce house! This moonwalk features all of your favorite barnyard animals: a horse,

cow, pig, sheep, and many more! Enter in through the rustic red barn door, and enjoy all kinds of barnyard sights inside. Along with all the cute animal friends, there is an inflatable

silo in the back and a great green tractor slide to bring the farm to life for your little ones! Surrounded by a mesh netted fence for safety and easy supervising, the Farmyard Toddler

Obstacle is one of the best inflatables for small children of any age. If you love the country, you will love the Farmyard Toddler