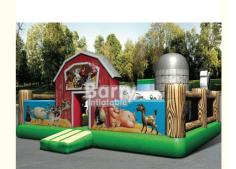

## **Product Description**

Outdoor Playground Toddler Jump House Giant Farmyard Inflatable Toddler Playground With Beautiful Logo Printing Farmyard Inflatable Obstacle Course:

The Farmyard Toddler Obstacle gives you the joy of living in the country in one extraordinary bounce house! This moonwalk features all of your favorite barnyard animals: a horse,

cow, pig, sheep, and many more! Enter in through the rustic red barn door, and enjoy all kinds of barnyard sights inside. Along with all the cute animal friends, there is an inflatable

silo in the back and a great green tractor slide to bring the farm to life for your little ones! Surrounded by a mesh netted fence for safety and easy supervising, the Farmyard Toddler

Obstacle is one of the best inflatables for small children of any age. If you love the country, you will love the Farmyard Toddler

#### Feature:

Toddler obstacle inflatable with a horse, cow, pig, sheep, and other farm animal favorites!

Designed for children ages 2-6.

Crawl, weave, or push through the pop-out obstacles.

Includes a green tractor slide for more farm fun!