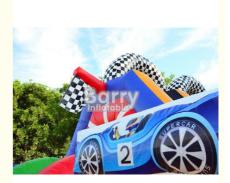

#### **Description:**

Barry commercial-grade 30 Ft. Racing Wet Dry Obstacle with detachable inflatable splash pool (landing zone) is made of heavy-duty puncture and flame resistant lead-free

premium 15-ounce commercial grade PVC vinyl. Our Racing Obstacle features wet or dry use, 14 ft slide, unlimited tunnel, climbing wall, obstacle pops and inflatable splash pool.