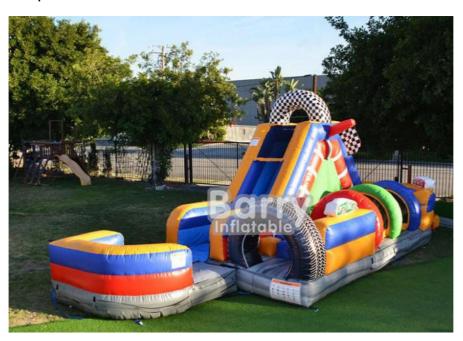

#### 30 FT Racing Wet Day Obstacle Course / Commercial Inflatable Obstacle Course For Kids

#### **Description:**

Barry commercial-grade 30 Ft. Racing Wet Dry Obstacle with detachable inflatable splash pool (landing zone) is made of heavy-duty puncture and flame resistant lead-free

premium 15-ounce commercial grade PVC vinyl. Our Racing Obstacle features wet or dry use, 14 ft slide, unlimited tunnel, climbing wall, obstacle pops and inflatable splash pool.