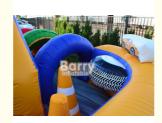

#### **Description:**

Barry commercial-grade 30 Ft. Racing Wet Dry Obstacle with detachable inflatable splash pool (landing zone) is made of heavy-duty puncture and flame resistant lead-free

premium 15-ounce commercial grade PVC vinyl. Our Racing Obstacle features wet or dry use, 14 ft slide, unlimited tunnel, climbing wall, obstacle pops and inflatable splash pool.