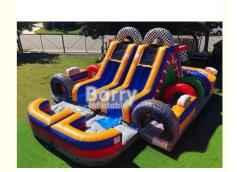

#### **Description:**

Barry commercial-grade 30 Ft. Racing Wet Dry Obstacle with detachable inflatable splash pool (landing zone) is made of heavy-duty puncture and flame resistant lead-free

premium 15-ounce commercial grade PVC vinyl. Our Racing Obstacle features wet or dry use, 14 ft slide, unlimited tunnel, climbing wall, obstacle pops and inflatable splash pool.

Pair this piece of obstacle with another 30 Ft. Racing Wet Dry Obstacle for large events.