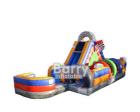

#### **Description:**

Barry commercial-grade 30 Ft. Racing Wet Dry Obstacle with detachable inflatable splash pool (landing zone) is made of heavy-duty puncture and flame resistant lead-free

premium 15-ounce commercial grade PVC vinyl. Our Racing Obstacle features wet or dry use, 14 ft slide, unlimited tunnel, climbing wall, obstacle pops and inflatable splash pool.