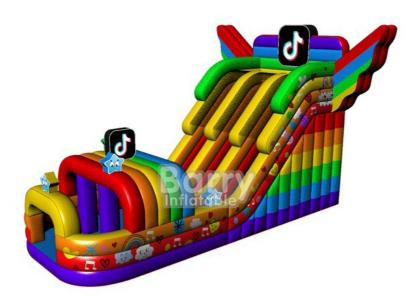

#### Commercial Custom 0.55mm PVC Inflatable Combo Bouncers Jump With Slide For Fun

#### Description:

| Item        | Inflatable Bouncy Combo                     |
|-------------|---------------------------------------------|
| Brand       | Barry                                       |
| Size        | 12x5m or Customized                         |
| Color       | Blue or customized                          |
| Material    | PVC tarpaulin                               |
| Packing     | PVC bags for inflatable, carton for blowers |
| Lead Time   | 7-15 working days                           |
| Shipping    | By air / by express / by sea                |
| Warranty    | Yes                                         |
| Accessory   | Blower, pump and repair material            |
| Certificate | CE, EN14960, , SCT, EN71                    |
| Printing    | Logo printing available                     |
| Application | Personal use, rental and events             |
| Capacity    | 12 persons                                  |

#### **Picture**