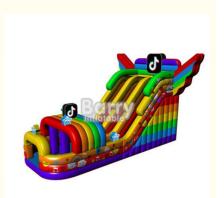

#### Commercial Custom 0.55mm PVC Inflatable Combo Bouncers Jump With Slide For Fun

#### Description:

| Item        | Inflatable Bouncy Combo                     |
|-------------|---------------------------------------------|
| Brand       | Barry                                       |
| Size        | 12x5m or Customized                         |
| Color       | Blue or customized                          |
| Material    | PVC tarpaulin                               |
| Packing     | PVC bags for inflatable, carton for blowers |
| Lead Time   | 7-15 working days                           |
| Shipping    | By air / by express / by sea                |
| Warranty    | Yes                                         |
| Accessory   | Blower, pump and repair material            |
| Certificate | CE, EN14960, , SCT, EN71                    |
| Printing    | Logo printing available                     |
| Application | Personal use, rental and events             |
| Capacity    | 12 persons                                  |

#### **Picture**