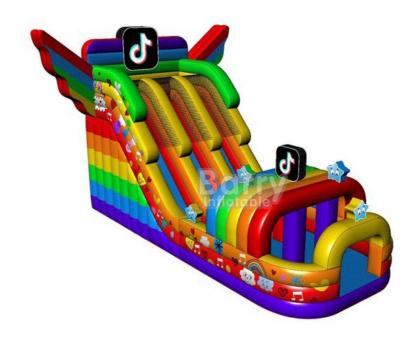

#### Commercial Custom 0.55mm PVC Inflatable Combo Bouncers Jump With Slide For Fun

#### Description:

| Item        | Inflatable Bouncy Combo                     |
|-------------|---------------------------------------------|
| Brand       | Barry                                       |
| Size        | 12x5m or Customized                         |
| Color       | Blue or customized                          |
| Material    | PVC tarpaulin                               |
| Packing     | PVC bags for inflatable, carton for blowers |
| Lead Time   | 7-15 working days                           |
| Shipping    | By air / by express / by sea                |
| Warranty    | Yes                                         |
| Accessory   | Blower, pump and repair material            |
| Certificate | CE, EN14960, , SCT, EN71                    |
| Printing    | Logo printing available                     |
| Application | Personal use, rental and events             |
| Capacity    | 12 persons                                  |

#### **Picture**