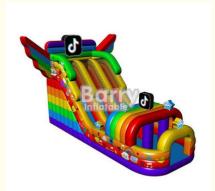

#### Commercial Custom 0.55mm PVC Inflatable Combo Bouncers Jump With Slide For Fun

#### Description:

| Item        | Inflatable Bouncy Combo                     |
|-------------|---------------------------------------------|
| Brand       | Barry                                       |
| Size        | 12x5m or Customized                         |
| Color       | Blue or customized                          |
| Material    | PVC tarpaulin                               |
| Packing     | PVC bags for inflatable, carton for blowers |
| Lead Time   | 7-15 working days                           |
| Shipping    | By air / by express / by sea                |
| Warranty    | Yes                                         |
| Accessory   | Blower, pump and repair material            |
| Certificate | CE, EN14960, , SCT, EN71                    |
| Printing    | Logo printing available                     |
| Application | Personal use, rental and events             |
| Capacity    | 12 persons                                  |

#### **Picture**