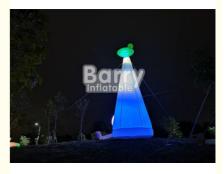

# Amusement Park Custom Made Inflatable Giraffe Lighthouse For Party Decoration

THE TAXA

# **Product Description**

Amusement Park Custom Made Inflatable Giraffe Lighthouse For Party Decoration