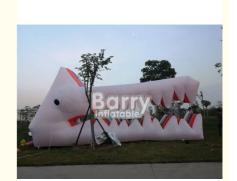

# Commercial Oxford Cloth LED Inflatable Advertising Products For Event White Color

#### Commercial Oxford Cloth Inflatable LED Advertising For Event White Color

#### Description:

Inflatable advertising products are a versatile advertising solution, available in a variety of shapes and sizes .they can simply be used outside a business to promote a product or brand! Our bold, eye-catching designs stand out from a distance and will give your business or event maximum exposure. We of course offer a full printing service, and can screen or digitally print your arch to your exact requirements. As with most of our Inflatable products, we're happy to custom make an order to suit your exact size and color requirements.