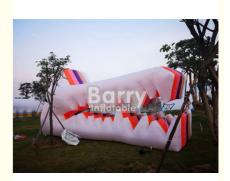

# Commercial Oxford Cloth LED Inflatable Advertising Products For Event White Color

#### Commercial Oxford Cloth Inflatable LED Advertising For Event White Color

#### Description:

Inflatable advertising products are a versatile advertising solution, available in a variety of shapes and sizes .they can simply be used outside a business to promote a product or brand! Our bold, eye-catching designs stand out from a distance and will give your business or event maximum exposure. We of course offer a full printing service, and can screen or digitally print your arch to your exact requirements. As with most of our Inflatable products, we're happy to custom make an order to suit your exact size and color requirements.