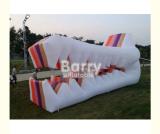

# Commercial Oxford Cloth LED Inflatable Advertising Products For Event White Color

#### Commercial Oxford Cloth Inflatable LED Advertising For Event White Color

#### Description:

Inflatable advertising products are a versatile advertising solution, available in a variety of shapes and sizes .they can simply be used outside a business to promote a product or brand! Our bold, eye-catching designs stand out from a distance and will give your business or event maximum exposure. We of course offer a full printing service, and can screen or digitally print your arch to your exact requirements. As with most of our Inflatable products, we're happy to custom make an order to suit your exact size and color requirements.