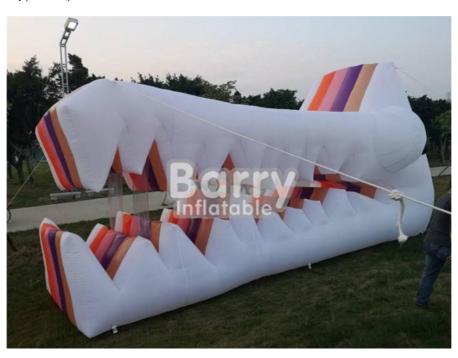

# Commercial Oxford Cloth LED Inflatable Advertising Products For Event White Color

#### Commercial Oxford Cloth Inflatable LED Advertising For Event White Color

#### Description:

Inflatable advertising products are a versatile advertising solution, available in a variety of shapes and sizes .they can simply be used outside a business to promote a product or brand! Our bold, eye-catching designs stand out from a distance and will give your business or event maximum exposure. We of course offer a full printing service, and can screen or digitally print your arch to your exact requirements. As with most of our Inflatable products, we're happy to custom make an order to suit your exact size and color requirements.