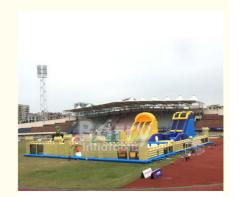

## Outdoor Commercial Big Inflatable Castle Inflatable Toddler Playground

#### Where Used for :

Indoor and outdoor use . Rental business , parties , clubs , parks ,outdoor entertainment , family backyard , square , festivals and carnivals, schools and youth groups, advertising & promotional, celebration ceremony, water park and other.