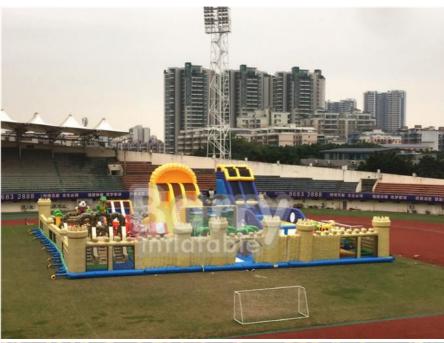

ypal, Western Union

• Supply Ability: 500 Pices/Month



# **Product Specification**

• Size(L/W/H): 1600 Squa Meter Or Customized

Material: 0.55MM PVC Tarpaulin

• Printing: Logo Available

• Payment: T/T, Paypal, Western Union

Leading Time: 7-15 Working DaysLogo: Custom Logo Printed

• Highlight: kids inflatable playground, blow up playground



## More Images



# **Product Description**

## Outdoor Commercial Big Inflatable Castle Inflatable Toddler Playground

#### Quick Detail:

Type: inflatable toddler playground

Material: Plato PVC tarpaulin Accessory: CE/UL blower and repair material

Logo Printing: available
Payment Terms: T/T, Paypal or Western Union, 50% deposit before production and 50% balance before delivery
Shipping Terms: by air, by express or by sea as you requested







#### Where Used for :

Indoor and outdoor use . Rental business , parties , clubs , parks ,outdoor entertainment , family backyard , square , festivals and carnivals, schools and youth groups, advertising & promotional, celebration ceremony, water park and other.

If you are interested in any inflatable products, contact us for quick response! 24 hours online support available!



**Guangzhou Barry Industrial Co., Ltd** 



+86-18988930803



burt@inflatableschina.cn



inflatables-toy.com

No.3A07,Fanghua Road, Xinghangguoji Renhe Town,Baiyun District,Guangzhou China