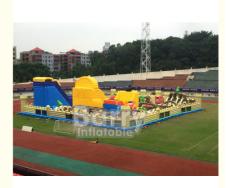

# Inflatable Theme Park

## **Basic Information**

Place of Origin: ChinaBrand Name: Barry

• Certification: CE, EN14960, , SCT, EN71

Model Number: BY-BC-047Minimum Order Quantity: 1 PiecePrice: 499-1999

Packaging Details: Product is packed by strong PVC bag and

carton for blower, pump and other

accessories

• Delivery Time: 7-15 Working Days

• Payment Terms: T/T, Paypal, Western Union

• Supply Ability: 500 Pices/Month



# **Product Specification**

• Size(L/W/H): 1600 Squa Meter Or Customized

Material: 0.55MM PVC Tarpaulin

• Printing: Logo Available

• Payment: T/T, Paypal, Western Union

Leading Time: 7-15 Working DaysLogo: Custom Logo Printed

• Highlight: kids inflatable playground, blow up playground



## More Images



# **Product Description**

## Outdoor Commercial Big Inflatable Castle Inflatable Toddler Playground

#### Quick Detail:

Type: inflatable toddler playground

Material: Plato PVC tarpaulin Accessory: CE/UL blower and repair material

Logo Printing: available
Payment Terms: T/T, Paypal or Western Union, 50% deposit before production and 50% balance before delivery
Shipping Terms: by air, by express or by sea as you requested







#### Where Used for :

Indoor and outdoor use . Rental business , parties , clubs , parks ,outdoor entertainment , family backyard , square , festivals and carnivals, schools and youth groups, advertising & promotional, celebration ceremony, water park and other.

If you are interested in any inflatable products, contact us for quick response!