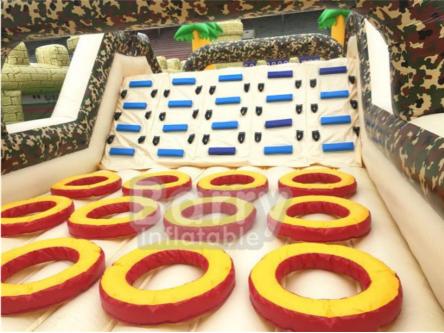

## Outdoor Commercial Big Inflatable Castle Inflatable Toddler Playground

#### Where Used for :

Indoor and outdoor use . Rental business , parties , clubs , parks ,outdoor entertainment , family backyard , square , festivals and carnivals, schools and youth groups, advertising & promotional, celebration ceremony, water park and other.