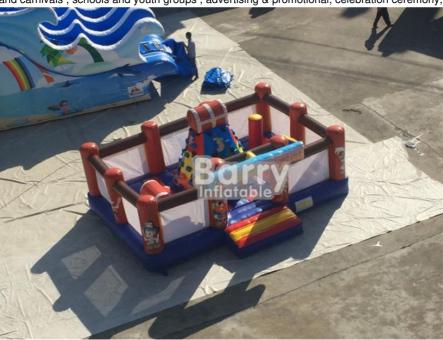

#### Commercial Mega Inflatable Playground, Inflatable Amusement Park With Digital Printing

#### Introduction:

This inflatable fun city is one of our most popular toy among the kids, which combine the bouncy house and climbs and slide, kids can jump on the bouncy house and then climb to the top and then slide down with friends together. And there also all kinds of animal modle with the fun city design offer more fun for kids. We believe that will sure bring much happiness for kids and also their family.