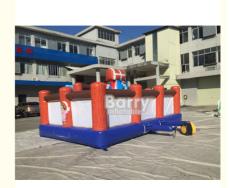

#### Commercial Mega Inflatable Playground, Inflatable Amusement Park With Digital Printing

#### Introduction:

This inflatable fun city is one of our most popular toy among the kids, which combine the bouncy house and climbs and slide, kids can jump on the bouncy house and then climb to the top and then slide down with friends together. And there also all kinds of animal modle with the fun city design offer more fun for kids. We believe that will sure bring much happiness for kids and also their family.