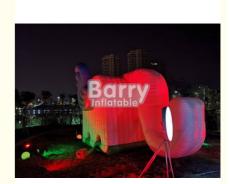

### **Outdoor Elephent Shape Inflatable Tent With LED For Advertising**

#### Description:

- 1. Size: can be customized
- 2. Design: can be customized
- 3. Material: Normal offer 210D oxford fabric. Or according customer demanding
- 4. Double Stitching production, reinforced stitching at the joints. Or hot air sealed production
- 5. Advertising ideas, we work with customer. Logo printing can be digital/silk/hand painting.
- 6. MOQ: 1 piece
- 7. Price: negotiated
- 8. Production time: within 5-7 working days after receiving the deposit.
- 9. Each inflatable arch will be tested after finishing to ensure it work well.
- 10. Good quality goods, hospital customer service.