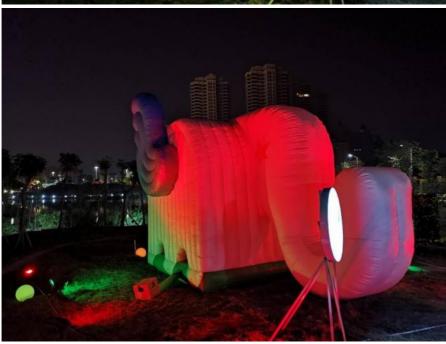

# Durable Outdoor Elephent Shape Inflatable Advertising Tent With LED

### **Outdoor Elephent Shape Inflatable Tent With LED For Advertising**

#### Description:

- 1. Size: can be customized
- 2. Design: can be customized
- 3. Material: Normal offer 210D oxford fabric. Or according customer demanding
- 4. Double Stitching production, reinforced stitching at the joints. Or hot air sealed production
- 5. Advertising ideas, we work with customer. Logo printing can be digital/silk/hand painting.
- 6. MOQ: 1 piece
- 7. Price: negotiated
- 8. Production time: within 5-7 working days after receiving the deposit.
- 9. Each inflatable arch will be tested after finishing to ensure it work well.
- 10. Good quality goods, hospital customer service.