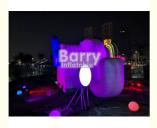

### **Outdoor Elephent Shape Inflatable Tent With LED For Advertising**

#### Description:

- 1. Size: can be customized
- 2. Design: can be customized
- 3. Material: Normal offer 210D oxford fabric. Or according customer demanding
- 4. Double Stitching production, reinforced stitching at the joints. Or hot air sealed production
- 5. Advertising ideas, we work with customer. Logo printing can be digital/silk/hand painting.
- 6. MOQ: 1 piece
- 7. Price: negotiated
- 8. Production time: within 5-7 working days after receiving the deposit.
- 9. Each inflatable arch will be tested after finishing to ensure it work well.
- 10. Good quality goods, hospital customer service.