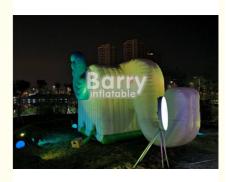

### **Outdoor Elephent Shape Inflatable Tent With LED For Advertising**

#### Description:

- 1. Size: can be customized
- 2. Design: can be customized
- 3. Material: Normal offer 210D oxford fabric. Or according customer demanding
- 4. Double Stitching production, reinforced stitching at the joints. Or hot air sealed production
- 5. Advertising ideas, we work with customer. Logo printing can be digital/silk/hand painting.
- 6. MOQ: 1 piece
- 7. Price: negotiated
- 8. Production time: within 5-7 working days after receiving the deposit.
- 9. Each inflatable arch will be tested after finishing to ensure it work well.
- 10. Good quality goods, hospital customer service.