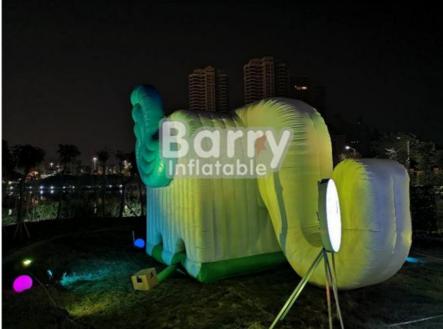

### **Outdoor Elephent Shape Inflatable Tent With LED For Advertising**

#### Description:

- 1. Size: can be customized
- 2. Design: can be customized
- 3. Material: Normal offer 210D oxford fabric. Or according customer demanding
- 4. Double Stitching production, reinforced stitching at the joints. Or hot air sealed production
- 5. Advertising ideas, we work with customer. Logo printing can be digital/silk/hand painting.
- 6. MOQ: 1 piece
- 7. Price: negotiated
- 8. Production time: within 5-7 working days after receiving the deposit.
- 9. Each inflatable arch will be tested after finishing to ensure it work well.
- 10. Good quality goods, hospital customer service.