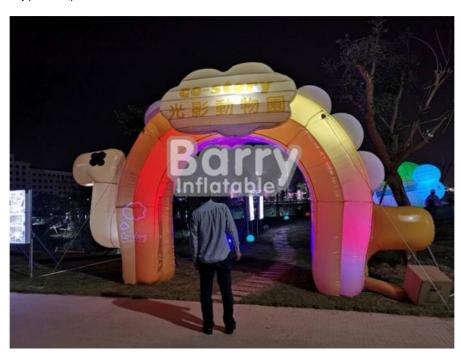

# Entrance Colorful Inflatable Advertising Products , LED Advertising Blow Up Arch For Commercial

#### Entrance Colorful Inflatable Arches , Advertising Inflatable LED Arch For Commercial

#### Description

Inflatable Arches are a versatile advertising solution, available in a variety of shapes and sizes ranging from 13ft to 50ft wide, suitable for marking the start finish line of athletics or racing events, or they can simply be used outside a business to promote a product or brand! Our bold, eye-catching designs stand out from a distance and will give your business or event maximum exposure. We of course offer a full printing service, and can screen or digitally print your arch to your exact requirements. As with most of our Inflatable products, we're happy to custom make an order to suit your exact size and color requirements. Our inflatable air arches production and price offer details following for your reference.