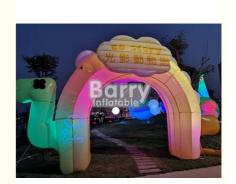

#### Entrance Colorful Inflatable Arches , Advertising Inflatable LED Arch For Commercial

#### Description

Inflatable Arches are a versatile advertising solution, available in a variety of shapes and sizes ranging from 13ft to 50ft wide, suitable for marking the start finish line of athletics or racing events, or they can simply be used outside a business to promote a product or brand! Our bold, eye-catching designs stand out from a distance and will give your business or event maximum exposure. We of course offer a full printing service, and can screen or digitally print your arch to your exact requirements. As with most of our Inflatable products, we're happy to custom make an order to suit your exact size and color requirements. Our inflatable air arches production and price offer details following for your reference.