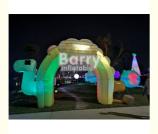

#### Entrance Colorful Inflatable Arches , Advertising Inflatable LED Arch For Commercial

#### Description

Inflatable Arches are a versatile advertising solution, available in a variety of shapes and sizes ranging from 13ft to 50ft wide, suitable for marking the start finish line of athletics or racing events, or they can simply be used outside a business to promote a product or brand! Our bold, eye-catching designs stand out from a distance and will give your business or event maximum exposure. We of course offer a full printing service, and can screen or digitally print your arch to your exact requirements. As with most of our Inflatable products, we're happy to custom make an order to suit your exact size and color requirements. Our inflatable air arches production and price offer details following for your reference.