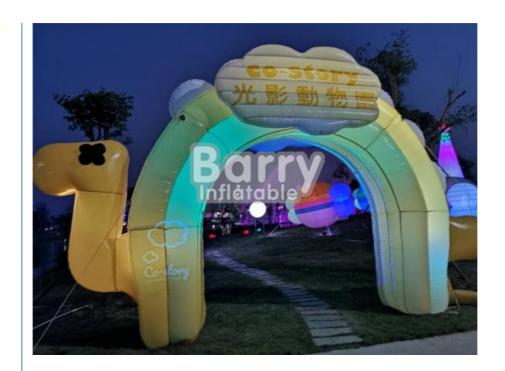

# Entrance Colorful Inflatable Advertising Products , LED Advertising Blow Up Arch For Commercial

#### Entrance Colorful Inflatable Arches , Advertising Inflatable LED Arch For Commercial

#### Description

Inflatable Arches are a versatile advertising solution, available in a variety of shapes and sizes ranging from 13ft to 50ft wide, suitable for marking the start finish line of athletics or racing events, or they can simply be used outside a business to promote a product or brand! Our bold, eye-catching designs stand out from a distance and will give your business or event maximum exposure. We of course offer a full printing service, and can screen or digitally print your arch to your exact requirements. As with most of our Inflatable products, we're happy to custom make an order to suit your exact size and color requirements. Our inflatable air arches production and price offer details following for your reference.