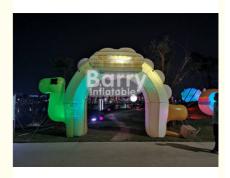

#### Entrance Colorful Inflatable Arches , Advertising Inflatable LED Arch For Commercial

#### Description

Inflatable Arches are a versatile advertising solution, available in a variety of shapes and sizes ranging from 13ft to 50ft wide, suitable for marking the start finish line of athletics or racing events, or they can simply be used outside a business to promote a product or brand! Our bold, eye-catching designs stand out from a distance and will give your business or event maximum exposure. We of course offer a full printing service, and can screen or digitally print your arch to your exact requirements. As with most of our Inflatable products, we're happy to custom make an order to suit your exact size and color requirements. Our inflatable air arches production and price offer details following for your reference.