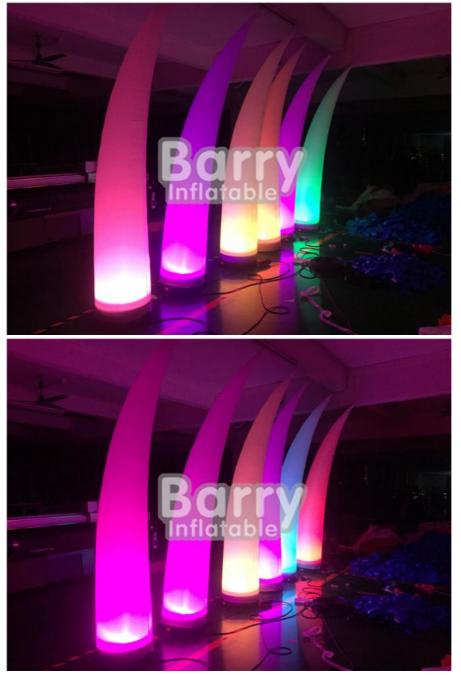

### LED Inflatable Pillar Lighting Decoration , Inflatable Light Column For Advertsing

### Description:

Customers love the Inflatable Pillars because of the minimal footprint required to use. The Inflatable Pillars are extremely popular, especially in congested downtown spaces. The inflatable pillar simply connects to the portable blower via easy grip Velcro. All inflatable Pillars require a blower for operation. Please see the descriptions below for the options of the Inflatable LED Pillars and blowers to see which combination is fits you best to help increase your visibility.

The LED advertising pillar blowers each come with 4 LED color changing remote controlled light bulbs. These incredible LED bulbs allow the user to change the Pillar attachment to any of the 15 different color options. The remote control smart LED bulbs can transition from one color to another using the Flash, Strobe, Fade, or Smooth color transition options. You have to see these LED advertising pillars in action to believe them!