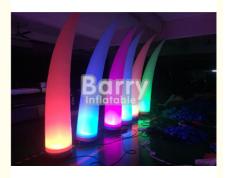

### LED Inflatable Pillar Lighting Decoration , Inflatable Light Column For Advertsing

### Description:

Customers love the Inflatable Pillars because of the minimal footprint required to use. The Inflatable Pillars are extremely popular, especially in congested downtown spaces. The inflatable pillar simply connects to the portable blower via easy grip Velcro. All inflatable Pillars require a blower for operation. Please see the descriptions below for the options of the Inflatable LED Pillars and blowers to see which combination is fits you best to help increase your visibility.

The LED advertising pillar blowers each come with 4 LED color changing remote controlled light bulbs. These incredible LED bulbs allow the user to change the Pillar attachment to any of the 15 different color options. The remote control smart LED bulbs can transition from one color to another using the Flash, Strobe, Fade, or Smooth color transition options. You have to see these LED advertising pillars in action to believe them!