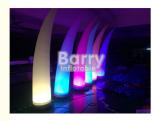

### LED Inflatable Pillar Lighting Decoration , Inflatable Light Column For Advertsing

### Description:

Customers love the Inflatable Pillars because of the minimal footprint required to use. The Inflatable Pillars are extremely popular, especially in congested downtown spaces. The inflatable pillar simply connects to the portable blower via easy grip Velcro. All inflatable Pillars require a blower for operation. Please see the descriptions below for the options of the Inflatable LED Pillars and blowers to see which combination is fits you best to help increase your visibility.

The LED advertising pillar blowers each come with 4 LED color changing remote controlled light bulbs. These incredible LED bulbs allow the user to change the Pillar attachment to any of the 15 different color options. The remote control smart LED bulbs can transition from one color to another using the Flash, Strobe, Fade, or Smooth color transition options. You have to see these LED advertising pillars in action to believe them!