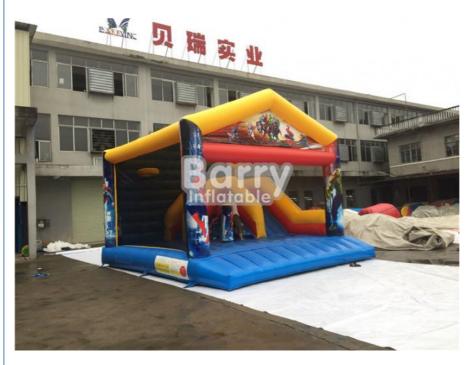

### Theme Inflatable Superman Bounce House Slide For Amusement Park Outdoor

### Product description:

Our Superheroes is great for all the superhero fans out there.

This great themed unit includes Superman, Spiderman, Batman & Hulk

All boys dream of being a super hero and can enjoy their own adventure on this bright colourful, superhero themed castle.