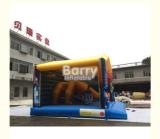

### Theme Inflatable Superman Bounce House Slide For Amusement Park Outdoor

### Product description:

Our Superheroes is great for all the superhero fans out there.

This great themed unit includes Superman, Spiderman, Batman & Hulk

All boys dream of being a super hero and can enjoy their own adventure on this bright colourful, superhero themed castle.