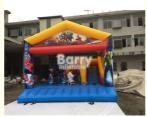

### Theme Inflatable Superman Bounce House Slide For Amusement Park Outdoor

### Product description:

Our Superheroes is great for all the superhero fans out there.

This great themed unit includes Superman, Spiderman, Batman & Hulk

All boys dream of being a super hero and can enjoy their own adventure on this bright colourful, superhero themed castle.