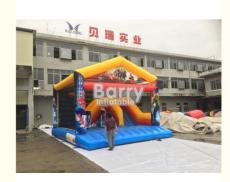

### Theme Inflatable Superman Bounce House Slide For Amusement Park Outdoor

### Product description:

Our Superheroes is great for all the superhero fans out there.

This great themed unit includes Superman, Spiderman, Batman & Hulk

All boys dream of being a super hero and can enjoy their own adventure on this bright colourful, superhero themed castle.