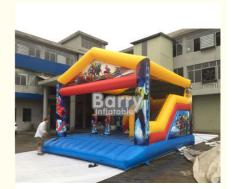

### Theme Inflatable Superman Bounce House Slide For Amusement Park Outdoor

### Product description:

Our Superheroes is great for all the superhero fans out there.

This great themed unit includes Superman, Spiderman, Batman & Hulk

All boys dream of being a super hero and can enjoy their own adventure on this bright colourful, superhero themed castle.