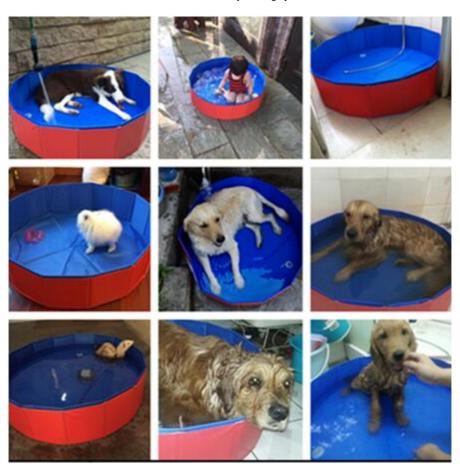

## More Images

### Cool Pup Splash About Dog Pool , Dog Paddling/Splash Pool

#### Description

Give your dog his own personal Cool Pup Splash About Dog Pool. This extra-tough PVC swimming pool is portable and folds up nicely making it easy enough to take along on vacations. Simply unfold, fill up with water and set up in the backyard, on the deck or on the patio. Your pup will happily splash around for hours and hours of fun. It's perfect for a refreshing dip during those scorching hot summer days. And it's easy to store during the winter months. Always set the pool up on a smooth, level surface without rocks or similar sharp objects underneath the pool.