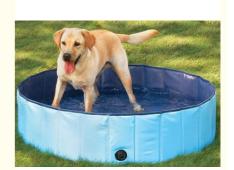

### Cool Pup Splash About Dog Pool , Dog Paddling/Splash Pool

#### Description

Give your dog his own personal Cool Pup Splash About Dog Pool. This extra-tough PVC swimming pool is portable and folds up nicely making it easy enough to take along on vacations. Simply unfold, fill up with water and set up in the backyard, on the deck or on the patio. Your pup will happily splash around for hours and hours of fun. It's perfect for a refreshing dip during those scorching hot summer days. And it's easy to store during the winter months. Always set the pool up on a smooth, level surface without rocks or similar sharp objects underneath the pool.