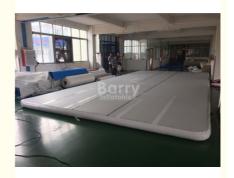

# Indoor Training Air Track Gymnastics Mat , Grey Squre Prix Air Track

## **Product Description**

Grey squre prix air track gym for indoor training ,air track gymnastics mat

#### Size:

Height (10, 20 or 30 cm high) and a length and width that fit your gym best.