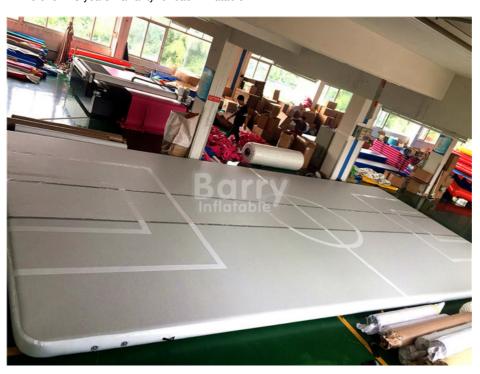

## **Product Description**

Grey squre prix air track gym for indoor training ,air track gymnastics mat

#### Size:

Height (10, 20 or 30 cm high) and a length and width that fit your gym best.