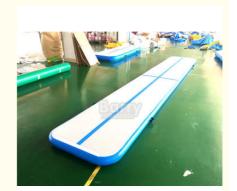

# 5m , 6m ,10m ,12m Water Floating Inflatable Air Track For Gym Outdoor Or Indoor

## **Product Description**

Outdoor or indoor used 5m, 6m, 10m, 12m water floating inflatable air track for gym

Air Track Producer in China, following air floors for the usual sizes, any different size and color as customized.