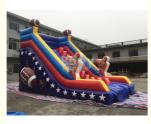

and other

# Customized Single Lane Rugby Commercial Inflatable Slide For Playground

## **Basic Information**

- Place of Origin:
- Brand Name:
- Certification:
- Model Number:
- Minimum Order Quantity: 1 Piece
- Price:
- Packaging Details:
- Delivery Time: 7-15 Working Days
- Payment Terms:
- Supply Ability:



### **Product Specification**

- Size: 10X6m Or Customized
  Material: High Quality 0.55mm PVC
  Accessory: CE/UL Blower And Repair Material
  Printing: As You Request
  Payment: T/T, Paypal, Western Union
  Leading Time: 7-15 Working Days
  - Double-tripple Stitch Everywhere Plus Extra Reinforcements By Pvc Stripes

FOB, CIF, CRF, EXW Price

kids inflatable slides, large inflatable slides

- Life Span: More Than 3 Years
- Trade Term:
- Highlight:

• Technique:

#### More Images







### **Product Description**

#### Commercial use single lane rugby inflatable stair slide toys for playground

Demendion:10X6m or customized

#### The Advantages of our Inflatable climbing Silde As Follows:

1). Reinforced seams with double&triple stitches and strips at each joint to protect bouncer area and seams, the bouncer are more durable and safe with it.

2). Each Funworld inflatable toy is equipped with thick D anchor point, it's used to be fixed on the ground and remain steady.

3). The entrance is safe for playing and easy to open and close. The outlet with two zippers is use for faster deflating and the Velcro is use for protecting the zipper. Each toy has two pipes for inflating.

4). The slide steps has double reinforced and with strong handles at two sides, children and