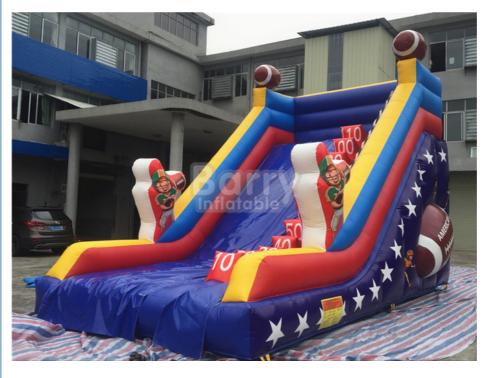

#### Commercial use single lane rugby inflatable stair slide toys for playground

Demendion:10X6m or customized