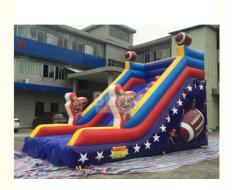

# Customized Single Lane Rugby Commercial Inflatable Slide For Playground

#### Commercial use single lane rugby inflatable stair slide toys for playground

Demendion:10X6m or customized