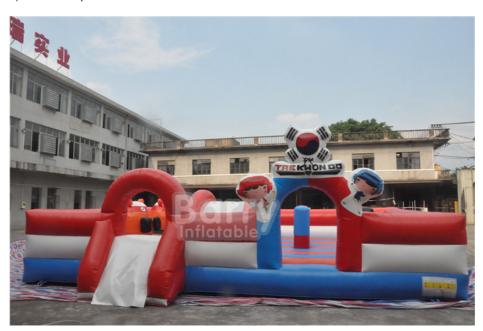

### More Images

#### **Product Description**

Custom inflatable playground, special inflatable boxing bull theme inflatable fun city

#### About the game

Kids will enjoy plenty of high-energy excitement with this inflatable playground. This fantastic inflatable playground provides an big range of bouncing possibilities. Inside the plargrpund, there are jumping area, climbing wall , small slide or add some new components. This kids' bouncer also has stakes to keep it firmly in place. It is made from a puncture-resistant material for added safety, and the heavy-duty blower provides continuous airflow. It comes complete with a blower with CE, repair kit, and a storage bag so it can be safely put away when not in use.