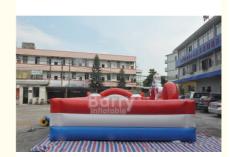

# Custom Inflatable Toddler Playground , Special Inflatable Fun City Boxing Bull Theme

#### **Basic Information**

Place of Origin: ChinaBrand Name: Barry

• Certification: CE, EN14960, , SCT, EN71

Model Number: BY-HTP-031Minimum Order Quantity: 1 PiecePrice: 499-1999

Packaging Details: Product is packed by strong PVC bag and

carton for blower, pump and other

accessories

• Delivery Time: 7-15 Working Days

• Payment Terms: T/T, Paypal, Western Union

• Supply Ability: 500 Pices/Month



## **Product Specification**

• Size(L/W/H): 8x5x2.3m Or Custom Made

Material: Plato PVC Tarpaulin

Theme: Sport ThemePrinting: Logo Available

• Payment: T/T, Paypal, Western Union

• Leading Time: 7-15 Working Days

• Highlight: kids inflatable playground, blow up playground



### More Images







#### **Product Description**

Custom inflatable playground, special inflatable boxing bull theme inflatable fun city

#### About the game

Kids will enjoy plenty of high-energy excitement with this inflatable playground. This fantastic inflatable playground provides an big range of bouncing possibilities. Inside the plargrpund, there are jumping area, climbing wall , small slide or add some new components. This kids' bouncer also has stakes to keep it firmly in place. It is made from a puncture-resistant material for added safety, and the heavy-duty blower provides continuous airflow. It comes complete with a blower with CE, repair kit, and a storage bag so it can be safely put away when not in use.

#### Competitive Advantage:

- 1). The material adopt environment