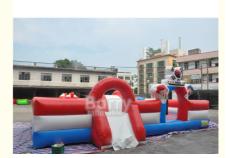

# Custom Inflatable Toddler Playground , Special Inflatable Fun City Boxing Bull Theme

#### **Product Description**

Custom inflatable playground, special inflatable boxing bull theme inflatable fun city

#### About the game

Kids will enjoy plenty of high-energy excitement with this inflatable playground. This fantastic inflatable playground provides an big range of bouncing possibilities. Inside the plargrpund, there are jumping area, climbing wall , small slide or add some new components. This kids' bouncer also has stakes to keep it firmly in place. It is made from a puncture-resistant material for added safety, and the heavy-duty blower provides continuous airflow. It comes complete with a blower with CE, repair kit, and a storage bag so it can be safely put away when not in use.