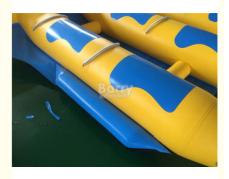

### **Product Specification**

- Length:
- 4.5x4x0.9 Or Customized 0.9mm PVC Tarpaulin
- Accessory:
- Color:

• Material:

- Payment:
- Leading Time:
- Highlight:

| 0.9mm PVC Tarpaulin            |
|--------------------------------|
| CE/UL Pump And Repair Material |
| Blue                           |
| T/T, Paypal, Western Union     |

#### **Product Specification**

| Size                 | 4.5x4x0.9 or customized     |
|----------------------|-----------------------------|
| Brand                | Barry                       |
| Origin               | Guangzhou, China (mainland) |
| Condition            | New                         |
| Material             | 0.6~0.9mm PVC tarpaulin     |
| Processing technique | High frequency and hot wind |
| Length               | as the human                |
| Pattern              | Painting, logo, etc         |
| Product accessory    | Repair kits, blower         |
| Certificate          | CE, ISO, EN71               |
| OEM/ODM              | Yes                         |
| MOQ                  | 1 piece                     |
| Packing and shipping | Standard export carton case |
| Delivery time        | 7-15 working days           |
| Warranty             | 1-2 year                    |
| Payment              | 50% Deposit                 |