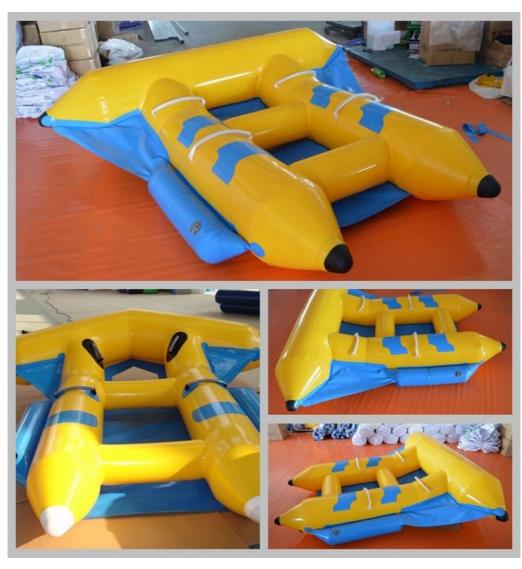

### More Images

# 0.9mm PVC Tarpaulin Material Gonflable Flyfish Inflatable Flying Fish Water Ski Tube Towable

#### 4 Seats High Quality Gonflable Flyfish Inflatable Flying Fish Water Ski Tube Towable

#### **Product Specification**

| Size                 | 4.5x4x0.9 or customized     |
|----------------------|-----------------------------|
| Brand                | Barry                       |
| Origin               | Guangzhou, China (mainland) |
| Condition            | New                         |
| Material             | 0.6~0.9mm PVC tarpaulin     |
| Processing technique | High frequency and hot wind |
| Length               | as the human                |
| Pattern              | Painting, logo, etc         |
| Product accessory    | Repair kits, blower         |
| Certificate          | CE, ISO, EN71               |
| OEM/ODM              | Yes                         |
| MOQ                  | 1 piece                     |
| Packing and shipping | Standard export carton case |
| Delivery time        | 7-15 working days           |
| Warranty             | 1-2 year                    |
| Payment              | 50% Deposit                 |