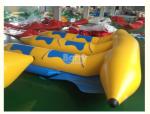

# 0.9mm PVC Tarpaulin Material Gonflable Flyfish Inflatable Flying Fish Water Ski Tube Towable

#### 4 Seats High Quality Gonflable Flyfish Inflatable Flying Fish Water Ski Tube Towable

#### **Product Specification**

| Size                 | 4.5x4x0.9 or customized     |
|----------------------|-----------------------------|
| Brand                | Barry                       |
| Origin               | Guangzhou, China (mainland) |
| Condition            | New                         |
| Material             | 0.6~0.9mm PVC tarpaulin     |
| Processing technique | High frequency and hot wind |
| Length               | as the human                |
| Pattern              | Painting, logo, etc         |
| Product accessory    | Repair kits, blower         |
| Certificate          | CE, ISO, EN71               |
| OEM/ODM              | Yes                         |
| MOQ                  | 1 piece                     |
| Packing and shipping | Standard export carton case |
| Delivery time        | 7-15 working days           |
| Warranty             | 1-2 year                    |
| Payment              | 50% Deposit                 |