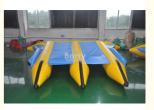

# 0.9mm PVC Tarpaulin Material Gonflable Flyfish Inflatable Flying Fish Water Ski Tube Towable

#### 4 Seats High Quality Gonflable Flyfish Inflatable Flying Fish Water Ski Tube Towable

#### **Product Specification**

| Size                 | 4.5x4x0.9 or customized     |
|----------------------|-----------------------------|
| Brand                | Barry                       |
| Origin               | Guangzhou, China (mainland) |
| Condition            | New                         |
| Material             | 0.6~0.9mm PVC tarpaulin     |
| Processing technique | High frequency and hot wind |
| Length               | as the human                |
| Pattern              | Painting, logo, etc         |
| Product accessory    | Repair kits, blower         |
| Certificate          | CE, ISO, EN71               |
| OEM/ODM              | Yes                         |
| MOQ                  | 1 piece                     |
| Packing and shipping | Standard export carton case |
| Delivery time        | 7-15 working days           |
| Warranty             | 1-2 year                    |
| Payment              | 50% Deposit                 |