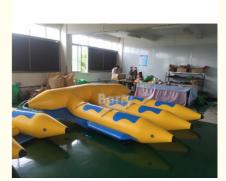

# 0.9mm PVC Tarpaulin Material Gonflable Flyfish Inflatable Flying Fish Water Ski Tube Towable

#### 4 Seats High Quality Gonflable Flyfish Inflatable Flying Fish Water Ski Tube Towable

#### **Product Specification**

| Size                 | 4.5x4x0.9 or customized     |
|----------------------|-----------------------------|
| Brand                | Barry                       |
| Origin               | Guangzhou, China (mainland) |
| Condition            | New                         |
| Material             | 0.6~0.9mm PVC tarpaulin     |
| Processing technique | High frequency and hot wind |
| Length               | as the human                |
| Pattern              | Painting, logo, etc         |
| Product accessory    | Repair kits, blower         |
| Certificate          | CE, ISO, EN71               |
| OEM/ODM              | Yes                         |
| MOQ                  | 1 piece                     |
| Packing and shipping | Standard export carton case |
| Delivery time        | 7-15 working days           |
| Warranty             | 1-2 year                    |
| Payment              | 50% Deposit                 |