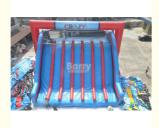

# OEM Customized Lets Go Starting Line Insane Red Inflatable 5K Obstacle Course Games

## **Product Specification**

Item: Inflatable Obstacle Course
 Size: 16.5\*15\*9m Or Customized

Original Place: Gunagzhou China

Material: Plato 0.55mm PVC Material

• Delivery Time: 7-15 Days

Color: Red Or CustomizedHighlight: blow up obstacle course,

#### Descrption:

Size:16.5\*15\*9m or customized

There's no easing into the Insane Inflatable 5K. Let's Go serves as our starting line and challenges you right from the start. Climb up the front side and slide down the back. From there, you're off running and bouncing through the Insane Inflatable 5K.