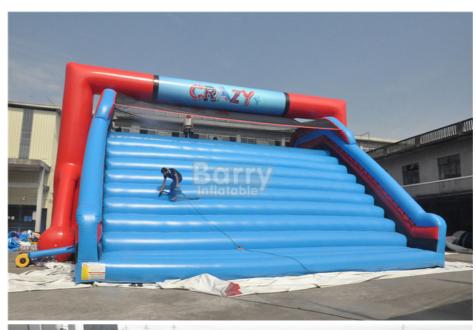

# OEM Customized Lets Go Starting Line Insane Red Inflatable 5K Obstacle Course Games

## **Product Specification**

Item: Inflatable Obstacle Course
 Size: 16.5\*15\*9m Or Customized

Original Place: Gunagzhou China

Material: Plato 0.55mm PVC Material

• Delivery Time: 7-15 Days

Color: Red Or CustomizedHighlight: blow up obstacle course,

#### Descrption:

Size:16.5\*15\*9m or customized

There's no easing into the Insane Inflatable 5K. Let's Go serves as our starting line and challenges you right from the start. Climb up the front side and slide down the back. From there, you're off running and bouncing through the Insane Inflatable 5K.