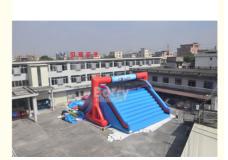

# OEM Customized Lets Go Starting Line Insane Red Inflatable 5K Obstacle Course Games

## **Product Specification**

Item: Inflatable Obstacle Course
 Size: 16.5\*15\*9m Or Customized

Original Place: Gunagzhou China

Material: Plato 0.55mm PVC Material

• Delivery Time: 7-15 Days

Color: Red Or CustomizedHighlight: blow up obstacle course,

#### Descrption:

Size:16.5\*15\*9m or customized

There's no easing into the Insane Inflatable 5K. Let's Go serves as our starting line and challenges you right from the start. Climb up the front side and slide down the back. From there, you're off running and bouncing through the Insane Inflatable 5K.