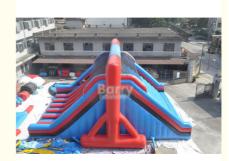

# OEM Customized Lets Go Starting Line Insane Red Inflatable 5K Obstacle Course Games

## **Product Specification**

Item: Inflatable Obstacle Course
 Size: 16.5\*15\*9m Or Customized

Original Place: Gunagzhou China

Material: Plato 0.55mm PVC Material

• Delivery Time: 7-15 Days

Color: Red Or CustomizedHighlight: blow up obstacle course,

#### Descrption:

Size:16.5\*15\*9m or customized

There's no easing into the Insane Inflatable 5K. Let's Go serves as our starting line and challenges you right from the start. Climb up the front side and slide down the back. From there, you're off running and bouncing through the Insane Inflatable 5K.